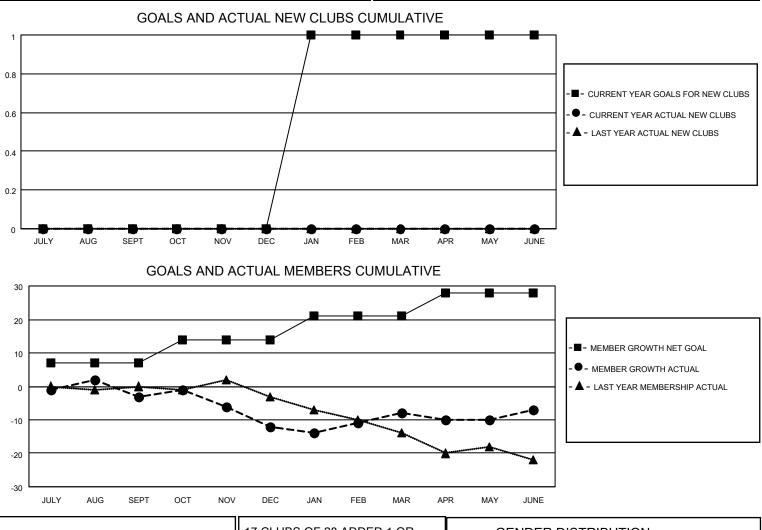

## LOCATION NEBRASKA

District 38 N

Results as of: 6/30/2022

| Clubs                 |               |           |               | Members               |                        |                         |                                                    |
|-----------------------|---------------|-----------|---------------|-----------------------|------------------------|-------------------------|----------------------------------------------------|
| RESULTS FOR 2021-2022 |               |           |               | RESULTS FOR 2021-2022 |                        |                         |                                                    |
| QUARTER               | NEW CLUB GOAL | NEW CLUBS | DROPPED CLUBS | QUARTER               | BER GROWTH NET<br>GOAL | MEMBER GROWTH<br>ACTUAL | DROPPED<br>MEMBERS ACTUAL<br>(including transfers) |
| JULY/AUG/SEPT         | 0             | 0         | 0             | JULY/AUG/SEPT         | 7                      | 13                      | 14                                                 |
| OCT/NOV/DEC           | 0             | 0         | 0             | OCT/NOV/DEC           | 7                      | 15                      | 24                                                 |
| JAN/FEB/MAR           | 1             | 0         | 0             | JAN/FEB/MAR           | 7                      | 13                      | 8                                                  |
| APR/MAY/JUNE          | 0             | 0         | 0             | APR/MAY/JUNE          | 7                      | 16                      | 15                                                 |